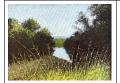

## Michael McEwan

Crystal Day/Olentangy River, 2003 Acrylic on canvas 36 x 48 inches Signed lower left: McEwan

Evensong II, 2002 Oil on panel 16 x 20 inches Signed lower right: McEwan

Pastoral, 2014 Oil on panel 20 x 24 inches

Red Dusk/Olentangy River, 2002 Oil on canvas 12 x 16 in. Signed lower left: McEwan